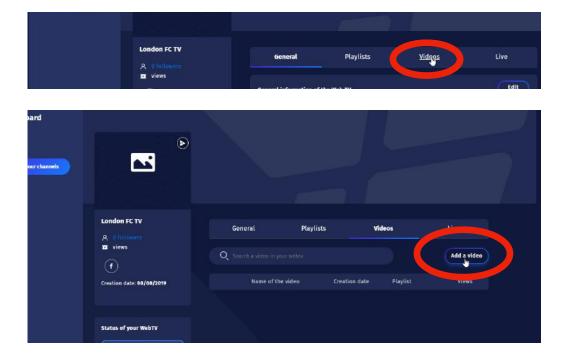

# Step 14 - Add a video to your Web TV

Click on "Videos" tab then click "Add a video" to add your first video on your Web TV