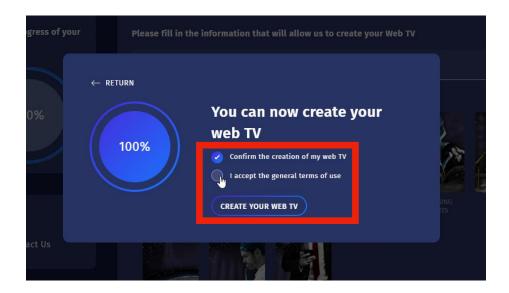

#### Step 10 - Confirm Creation and Accept General Conditions

Validate and submit your new Web TV by clicking on both boxes