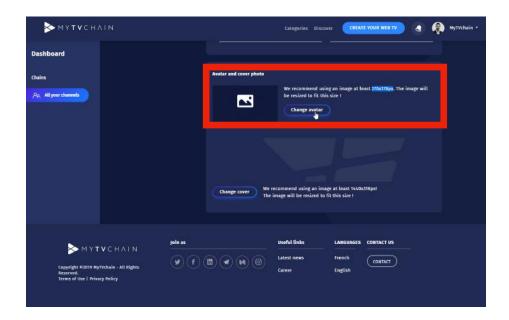

#### **Step 12 - Change Cover Photo**

Scroll down on General > Click on "Change Cover" to modify the cover photo

# Step 13 - Change Profile Picture

Click on "Change avatar" to modify your profile picture / club logo