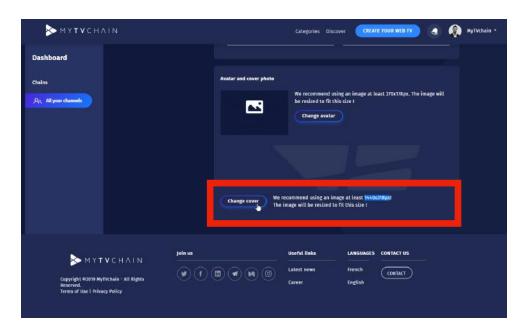

#### **Step 12 - Change Cover Photo**

Scroll down on General > Click on "Change Cover" to modify the cover photo

# Step 13 - Change Profile Picture

Click on "Change avatar" to modify your profile picture / club logo