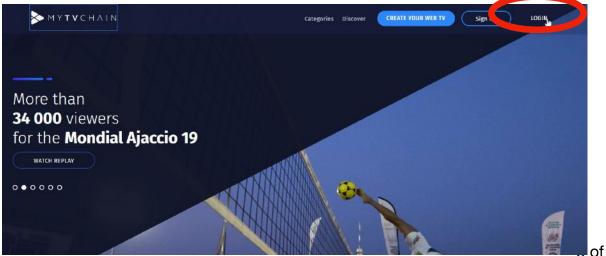

| 14 |
| Step 23 - Video Conversion Bar                           | 15 |
| Step 24 - Submit Web TV for Validation                   | 15 |
| Step 25 - Confirm Web TV for Validation                  | 16 |
| Sten 26 - Validation by MyTVChain Team                   | 16 |



| Step 27 - Publish when Validated             | 17 |
|----------------------------------------------|----|
| Step 28 - Confirmation Publication of Web TV | 17 |
| Step 29 - View your Web TV                   | 18 |
| Step 30 - Follow your Web TV                 | 18 |



#### Step 1 - Access MYTVCHAIN.COM

Go to MYTVCHAIN.COM





#### Step 2 - Click on Sign up

Click on "Sign up"





# Step 3 - Sign up information

Fill in all of the information and click "Sign up"



#### Step 4 - Click LOGIN

Click here to LOGIN



of 19



# Step 5 - Login with your Information

Fill in your LOGIN information and click "Login"



# Step 6 - Create Your Web TV to get started

Click on "CREATE YOUR WEB TV" to get started





# Step 7 - Fill in Contact Information

Fill in your contact information then click NEXT



#### Step 8 - Fill in General Information

Complete the following General information then click NEXT





# Step 9 - Fill in Web TV Information

Choose the name of your Web TV and category then click NEXT



#### Step 10 - Confirm Creation and Accept General Conditions

Validate and submit your new Web TV by clicking on both boxes





# Step 11 - Add Web TV Content

Add a cover photo, logo, and your first video



#### **Step 12 - Change Cover Photo**

Scroll down on General > Click on "Change Cover" t