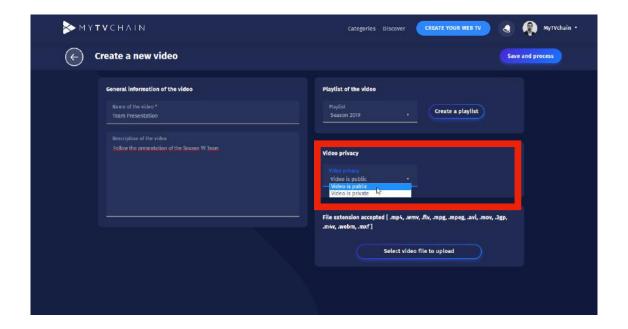

#### Step 18 - Select Video Privacy

Select the privacy of the video if you wish the video to be public or private