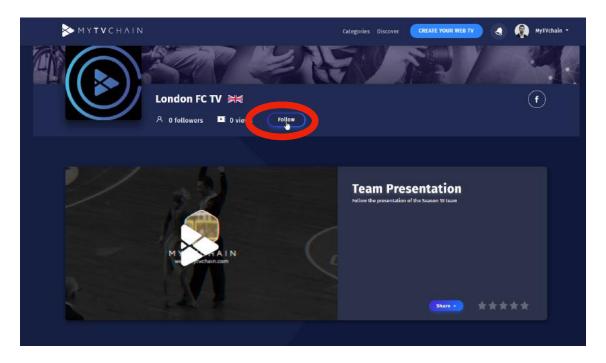

## Step 30 - Follow your Web TV

Click on "Follow" to follow your own channel. Now you can share your videos across all social media platforms.

MYTVCHAIN.COM ADMIN GUIDE FOR WEB TV OWNERS