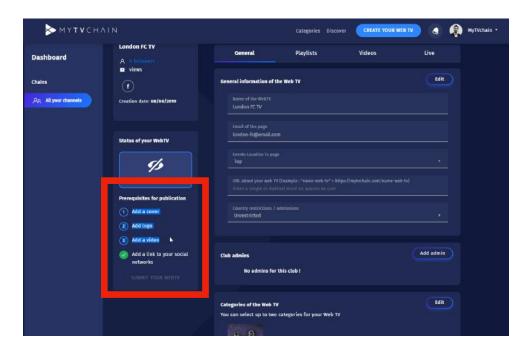

# Step 11 - Add Web TV Content

Add a cover photo, logo, and your first video

#### Step 24 - Submit Web TV for Validation

When all features are complete, click on "Submit your Web TV" for validation