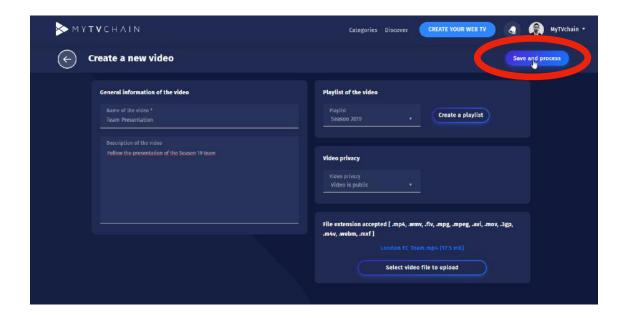

#### Step 20 - Save and Process Video

Once video is selected, click on "Save and process" to upload the video