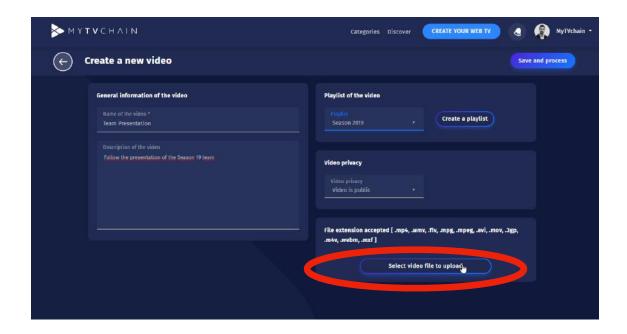

#### Step 19 - Upload Video

Click "Select video file to upload" and select the video from your computer