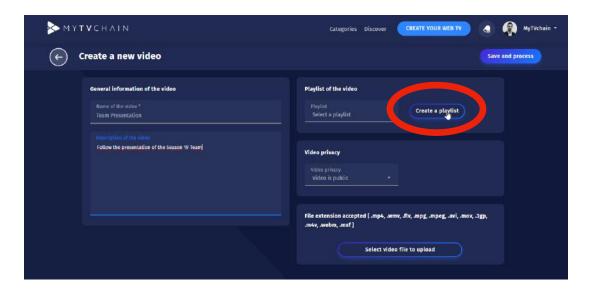

# Step 15 - Create First Playlist

A first playlist **must** be created before adding a video

#### Step 16 - Add Playlist Information

Fill in the required playlist information and click "Add playlist"