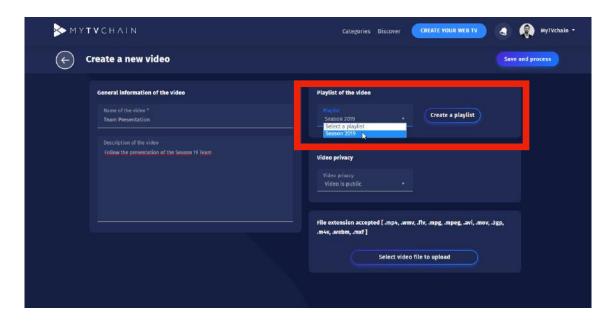

ions

Validate and submit your new Web TV by clicking on both boxes





# Step 11 - Add Web TV Content

Add a cover photo, logo, and your first video



#### **Step 12 - Change Cover Photo**

Scroll down on General > Click on "Change Cover" to modify the cover photo





# Step 13 - Change Profile Picture

Click on "Change avatar" to modify your profile picture / club logo



# Step 14 - Add a video to your Web TV

Click on "Videos" tab then click "Add a video" to add your first video on your Web TV





# Step 15 - Create First Playlist

A first playlist **must** be created before adding a video



#### Step 16 - Add Playlist Information

Fill in the required playlist information and click "Add playlist"





# Step 17 - Select Playlist

Select the playlist you wish to add the video to



#### Step 18 - Select Video Privacy

Select the privacy of the video if you wish the video to be public or private





#### Step 19 - Upload Video

Click "Select video file to upload" and select the video from your computer



#### Step 20 - Save and Process Video

Once video is selected, click on "Save and process" to upload the video





#### Step 21 - Video Upload Processing

The blue bar will load to show the video processing progression. **Warning**: Do not leave the page during download.



## Step 22 - Video Upload Complete

Click "OK" when you receive the processing complete notification





#### Step 23 - Video Conversion Bar

Wait until the conversion of the video format reaches 100% to see the video online. Note: You do not need to stay on the page during conversion.



###