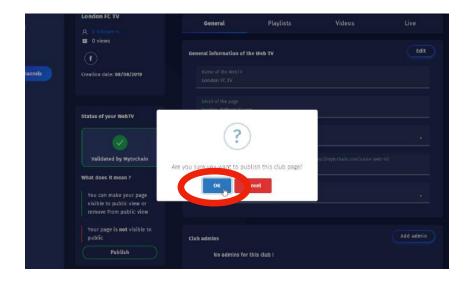

# Step 28 - Confirmation Publication of Web TV

Click "OK" to confirm the publication of your Web TV