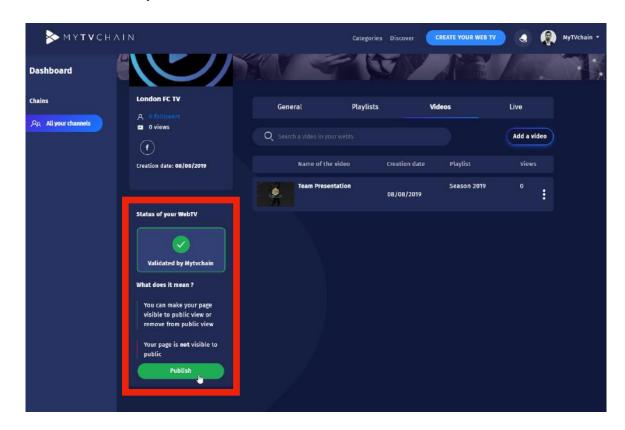

# Step 27 - Publish when Validated

Click on Publish when your Web TV is validated