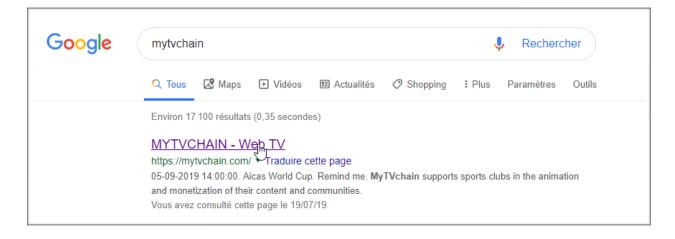

|
| Step 20 - Save and Process Video                         | 13 |
| Step 21 - Video Upload Processing                        | 14 |
| Step 22 - Video Upload Complete                          | 14 |
| Step 23 - Video Conversion Bar                           | 15 |
| Step 24 - Submit Web TV for Validation                   | 15 |
| Step 25 - Confirm Web TV for Validation                  | 16 |
| Sten 26 - Validation by MyTVChain Team                   | 16 |



| Step 27 - Publish when Validated             | 17 |
|----------------------------------------------|----|
| Step 28 - Confirmation Publication of Web TV | 17 |
| Step 29 - View your Web TV                   | 18 |
| Step 30 - Follow your Web TV                 | 18 |



#### Step 1 - Access MYTVCHAIN.COM

Go to MYTVCHAIN.COM





#### Step 2 - Click on Sign up

Click on "Sign up"





# Step 3 - Sign up information

Fill in all of the information and click "Sign up"



#### Step 4 - Click LOGIN

Click here to LOGIN



of 19



# Step 5 - Login with your Information

Fill in your LOGIN information and click "Login"



# Step 6 - Create Your Web TV to get started

Click on "CREATE YOUR WEB TV" to get started





# Step 7 - Fill in Contact Information

Fill in your contact information then click NEXT



#### Step 8 - Fill in General Information

Complete the following General information then click NEXT





# Step 9 - Fill in Web TV Information

Choose the name of your Web TV and category then click NEXT



#### Step 10 - Confirm Creation and Accept General Conditions

Validate and submit your new Web TV by clicki