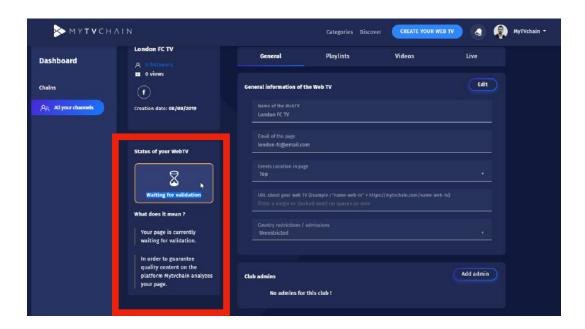

#### Step 26 - Validation by MyTVChain Team

Wait for the validation by the MyTVChain Team. Note: Validation can take up to 24 hours. You will be notified by email and notification on MyTVchain.com when logged in.