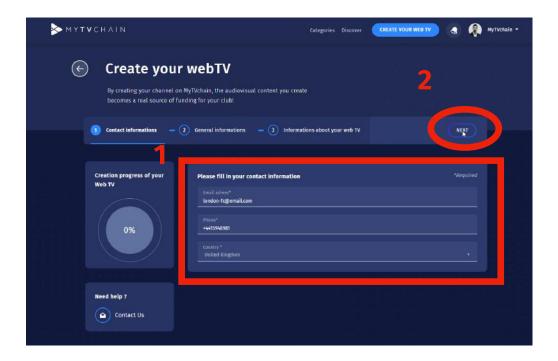

# Step 7 - Fill in Contact Information

Fill in your contact information then click NEXT