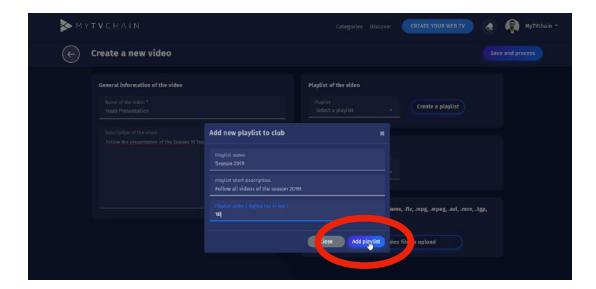

#### Step 16 - Add Playlist Information

Fill in the required playlist information and click "Add playlist"