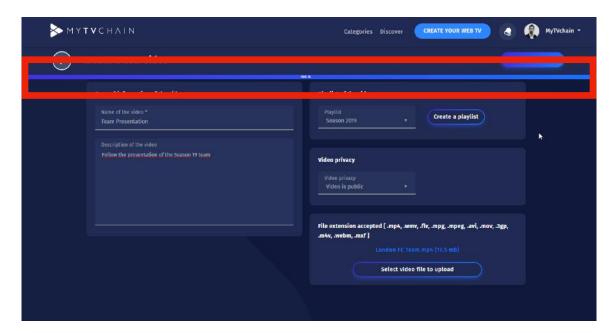

#### Step 19 - Upload Video

Click "Select video file to upload" and select the video from your computer

#### Step 20 - Save and Process Video

Once video is selected, click on "Save and process" to upload the video