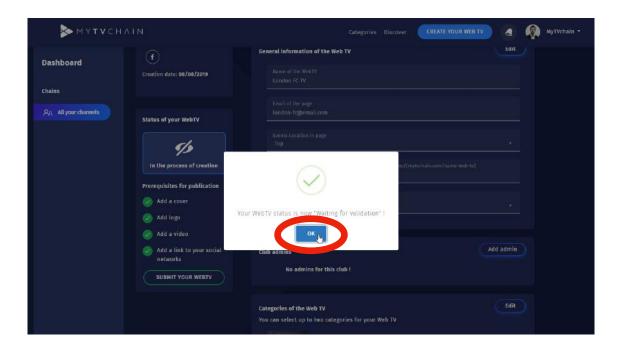

## Step 25 - Confirm Web TV for Validation

When all prerequisites are filled in, click "OK" to validate your Web TV for validation