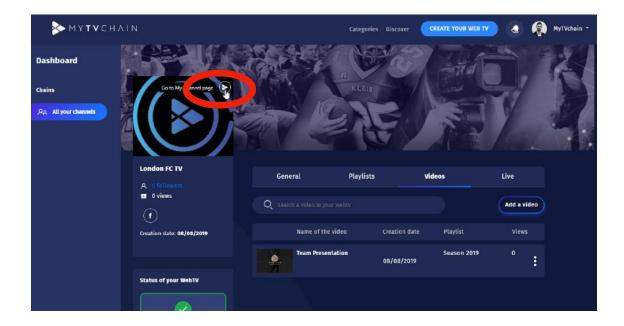

# Step 29 - View your Web TV

Click the icon on the avatar to view your Web TV online