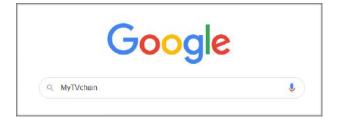

13 |
| Step 20 - Save and Process Video                         | 13 |
| Step 21 - Video Upload Processing                        | 14 |
| Step 22 - Video Upload Complete                          | 14 |
| Step 23 - Video Conversion Bar                           | 15 |
| Step 24 - Submit Web TV for Validation                   | 15 |
| Step 25 - Confirm Web TV for Validation                  | 16 |
| Sten 26 - Validation by MyTVChain Team                   | 16 |



| Step 27 - Publish when Validated             | 17 |
|----------------------------------------------|----|
| Step 28 - Confirmation Publication of Web TV | 17 |
| Step 29 - View your Web TV                   | 18 |
| Step 30 - Follow your Web TV                 | 18 |



#### Step 1 - Access MYTVCHAIN.COM

Go to MYTVCHAIN.COM





#### Step 2 - Click on Sign up

Click on "Sign up"





# Step 3 - Sign up information

Fill in all of the information and click "Sign up"



#### Step 4 - Click LOGIN

Click here to LOGIN



of 19



# Step 5 - Login with your Information

Fill in your LOGIN information and click "Login"



# Step 6 - Create Your Web TV to get started

Click on "CREATE YOUR WEB TV" to get started





# Step 7 - Fill in Contact Information

Fill in your contact information then click NEXT



#### Step 8 - Fill in General Information

Complete the following General information then click NEXT





# Step 9 - Fill in Web TV Information

Choose the name of your Web TV and category then click NEXT



#### Step 10 - Confirm Creation and Accept General Conditions

Validate and submit your new Web TV by clic