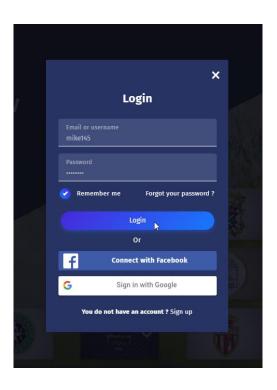

# Step 5 - Login with your Information

Fill in your LOGIN information and click "Login"