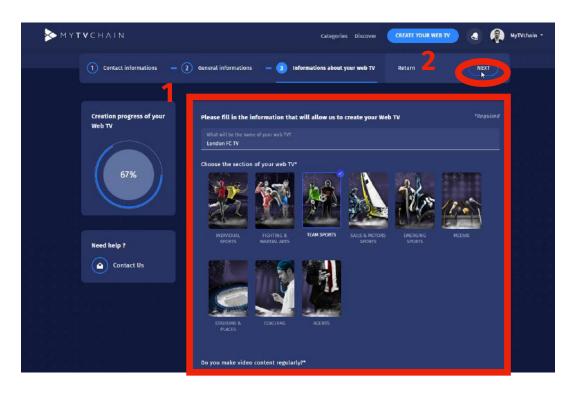

# Step 9 - Fill in Web TV Information

Choose the name of your Web TV and category then click NEXT