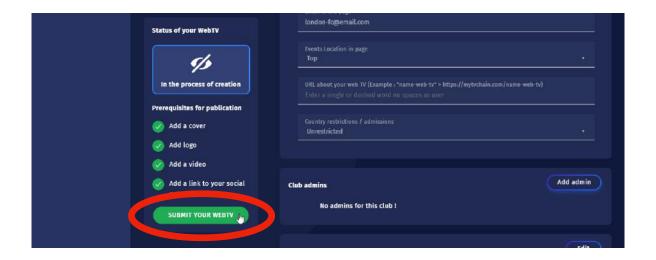

#### Step 24 - Submit Web TV for Validation

When all features are complete, click on "Submit your Web TV" for validation