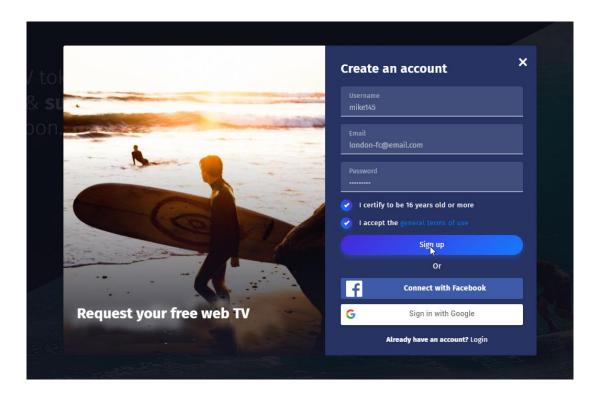

# Step 3 - Sign up information

Fill in all of the information and click "Sign up"