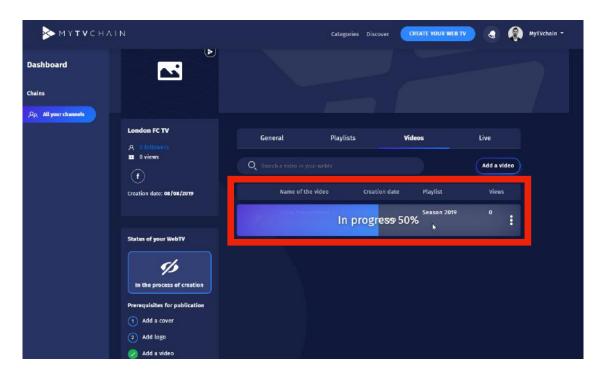

#### Step 23 - Video Conversion Bar

Wait until the conversion of the video format reaches 100% to see the video online. Note: You do not need to stay on the page during conversion.