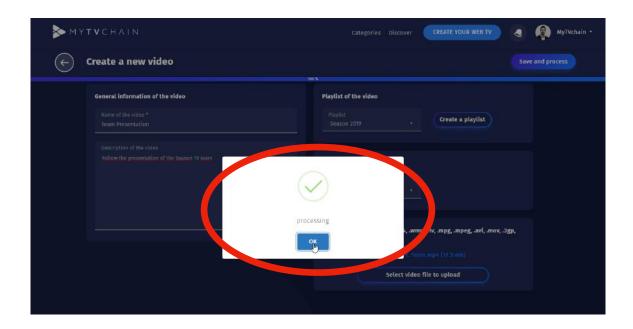

#### Step 21 - Video Upload Processing

The blue bar will load to show the video processing progression. **Warning**: Do not leave the page during download.

## Step 22 - Video Upload Complete

Click "OK" when you receive the processing complete notification