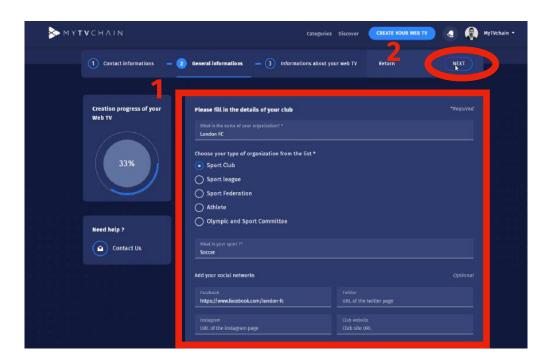

#### Step 8 - Fill in General Information

Complete the following General information then click NEXT