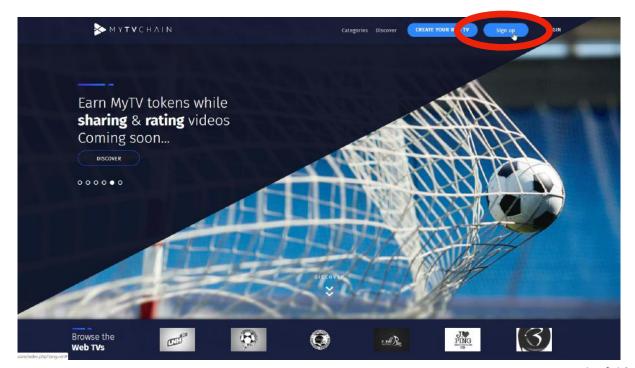

| 13 |
| Step 21 - Video Upload Processing                        | 14 |
| Step 22 - Video Upload Complete                          | 14 |
| Step 23 - Video Conversion Bar                           | 15 |
| Step 24 - Submit Web TV for Validation                   | 15 |
| Step 25 - Confirm Web TV for Validation                  | 16 |
| Sten 26 - Validation by MyTVChain Team                   | 16 |



| Step 27 - Publish when Validated             | 17 |
|----------------------------------------------|----|
| Step 28 - Confirmation Publication of Web TV | 17 |
| Step 29 - View your Web TV                   | 18 |
| Step 30 - Follow your Web TV                 | 18 |



#### Step 1 - Access MYTVCHAIN.COM

Go to MYTVCHAIN.COM





#### Step 2 - Click on Sign up

Click on "Sign up"





# Step 3 - Sign up information

Fill in all of the information and click "Sign up"



#### Step 4 - Click LOGIN

Click here to LOGIN



of 19



# Step 5 - Login with your Information

Fill in your LOGIN information and click "Login"



# Step 6 - Create Your Web TV to get started

Click on "CREATE YOUR WEB TV" to get started





# Step 7 - Fill in Contact Information

Fill in your contact information then click NEXT



#### Step 8 - Fill in General Information

Complete the following General information then click NEXT





# Step 9 - Fill in Web TV Information

Choose the name of your Web TV and category then click NEXT



#### Step 10 - Confirm Creation and Accept General Conditions

Validate and submit your new Web TV by clicking on both boxes





# Step 11 - Add Web TV Content